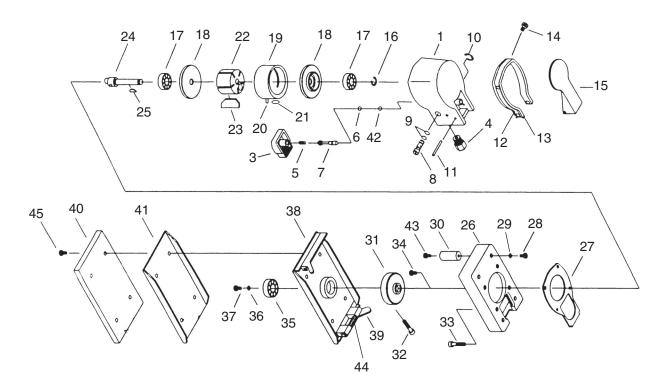

## **H0594 Parts Breakdown and List**

| REF | PART#     | DESCRIPTION         |
|-----|-----------|---------------------|
| 1   | PH0594001 | MOTOR HOUSING       |
| 3   | PH0594003 | MUFFLER             |
| 4   | PH0594004 | HOUSING ADAPTOR     |
| 5   | PH0594005 | SPRING              |
| 6   | PH0594006 | O-RING              |
| 7   | PH0594007 | PLUNGER             |
| 8   | PH0594008 | SPEED REGULATOR     |
| 9   | PH0594009 | O-RING              |
| 10  | PEC08M    | E-CLIP 16MM         |
| 11  | PH0594011 | ROLL PIN 2.7 X 36   |
| 12  | PH0594012 | GRIP BAND           |
| 13  | PH0594013 | RUBBER GRIP         |
| 14  | PS07M     | PHLP HD SCR M47 X 8 |
| 15  | PH0594015 | THROTTLE LEVER      |
| 16  | PH0594016 | RETAINING RING      |
| 17  | P6200     | BALL BEARING 6200ZZ |
| 18  | PH0594018 | END PLATE           |
| 19  | PH0594019 | CYLINDER            |
| 20  | PH0594020 | LOCATING PIN        |
| 21  | PH0594021 | O-RING              |
| 22  | PH0594022 | ROTOR               |
| 23  | PH0594023 | ROTOR BLADE         |

| PART #    | DESCRIPTION                                                                                                                                                                                                  |
|-----------|--------------------------------------------------------------------------------------------------------------------------------------------------------------------------------------------------------------|
| PH0594024 | ROTOR SHAFT                                                                                                                                                                                                  |
| PH0594025 | ROTOR KEY                                                                                                                                                                                                    |
| PH0594026 | BASE                                                                                                                                                                                                         |
| PH0594027 | GASKET                                                                                                                                                                                                       |
| PS09M     | PHLP HD SCR M58 X 10                                                                                                                                                                                         |
| PLW01M    | LOCK WASHER 5MM                                                                                                                                                                                              |
| PH0594030 | RUBBER MOUNT                                                                                                                                                                                                 |
| PH0594031 | BALANCER                                                                                                                                                                                                     |
| PH0594032 | BALANCER LOCK SCREW                                                                                                                                                                                          |
| PH0594033 | CAP SCREW                                                                                                                                                                                                    |
| PH0594034 | CAP SCREW                                                                                                                                                                                                    |
| P6200     | BALL BEARING 6200ZZ                                                                                                                                                                                          |
| PH0594036 | WASHER                                                                                                                                                                                                       |
| PH0594037 | SHAFT LOCK SCREW                                                                                                                                                                                             |
| PH0594038 | SHOE PLATE                                                                                                                                                                                                   |
| PH0594039 | PAPER CLAMP ASSY                                                                                                                                                                                             |
| PH0594040 | SANDING PAD                                                                                                                                                                                                  |
| PH0594041 | STAINLESS STEEL PLATE                                                                                                                                                                                        |
| PH0594042 | O-RING                                                                                                                                                                                                       |
| PS09M     | PHLP HD SCR M58 X 10                                                                                                                                                                                         |
| PH0594044 | TORSION SPRING                                                                                                                                                                                               |
| PS05M     | PHLP HD SCR M58 X 8                                                                                                                                                                                          |
|           | PH0594024 PH0594025 PH0594026 PH0594027 PS09M PLW01M PH0594030 PH0594031 PH0594032 PH0594033 PH0594034 P6200 PH0594036 PH0594037 PH0594038 PH0594039 PH0594040 PH0594040 PH0594041 PH0594042 PS09M PH0594044 |